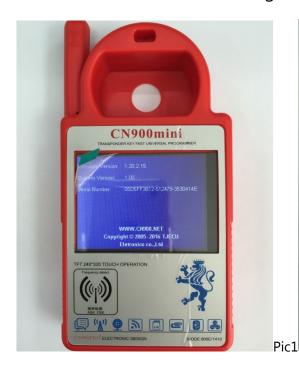

## How to register TOYO OBD

Pic2

Step 1: connect Cn900mini to PC, and updated to Ver1.20.2.15(Pic 1), then back to CN900 main interface(Pic 2), click"OBDII Comm."

Pic 3

Step 2: Click"ID72(G) IMMO reset"(pic3)