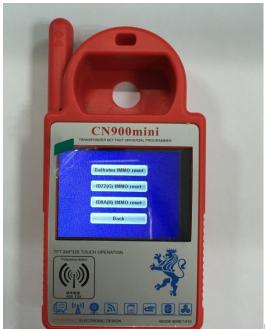

## How to register TOYO OBD

Pic2

Step 1: connect Cn900mini to PC, and updated to Ver1.20.2.15(Pic 1), then back to CN900 main interface(Pic 2), click"OBDII Comm."

Pic 3

Step 2: Click"ID72(G) IMMO reset"(pic3)