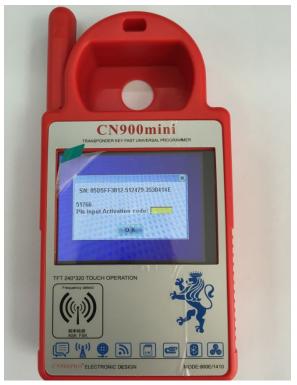

(Pic 4)

Step 3: Cn900mini main interface display as pic4, please take a photo of this and send to the salesmen which you contact, our salesmen will send this picture to our engineer, they will calculate the activation code; after the customer get the activation code and insert, it will register successfully.