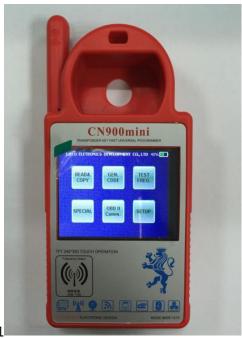

## How to register TOYO OBD

Pic2

Step 1: connect Cn900mini to PC, and updated to Ver1.20.2.15(Pic 1), then back to CN900 main interface(Pic 2), click"OBDII Comm."

Pic 3

Step 2: Click"ID72(G) IMMO reset"(pic3)