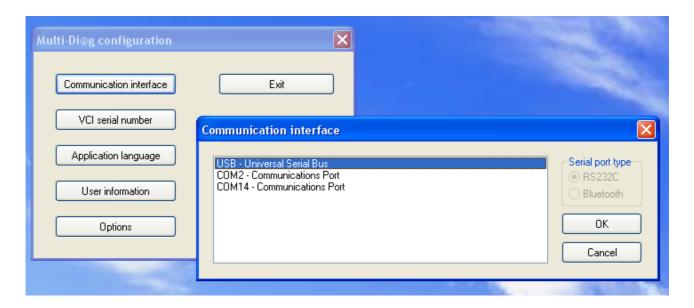

## Multi Di@g Office usage notes

During installation, when Multi-Di@g configuration window appears, you should set *Communication interface* to USB and set *VCI serial number* to **A070026**:

After installation, MultiDiag shows message asking to get activation code: