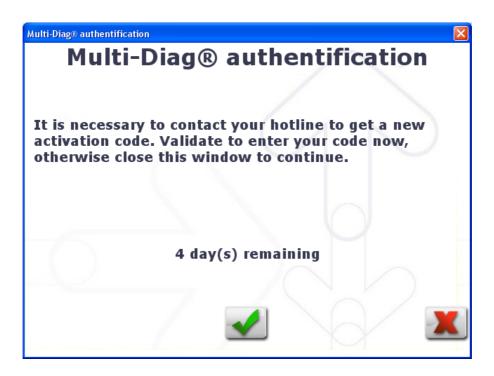

## Multi Di@g Office usage notes

During installation, when Multi-Di@g configuration window appears, you should set *Communication interface* to USB and set *VCI serial number* to **A070026**:

After installation, MultiDiag shows message asking to get activation code:

Press green button and you will see window asking for code. Please contact us with the code (18-...) we will send you back the correct password to enter:

During the diagnostic with the device connected, warning about 0 days left will appear. Just check the mark "Do not display this message again" and continue the work, everything will be working ok.