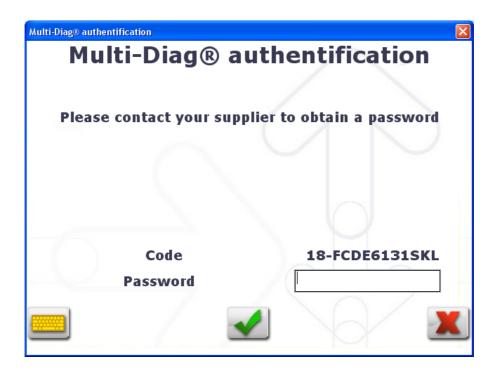

Press green button and you will see window asking for code. Please contact us with the code (18-...) we will send you back the correct password to enter:

During the diagnostic with the device connected, warning about 0 days left will appear. Just check the mark "Do not display this message again" and continue the work, everything will be working ok.