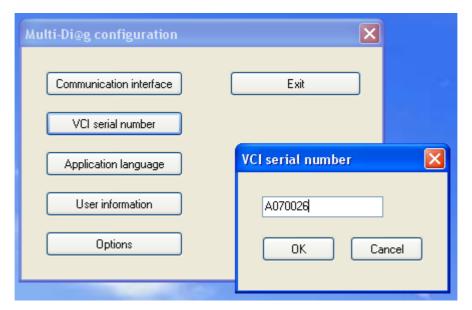

## Multi Di@g Office usage notes

During installation, when Multi-Di@g configuration window appears, you should set *Communication interface* to USB and set *VCI serial number* to **A070026**:

After installation, MultiDiag shows message asking to get activation code: