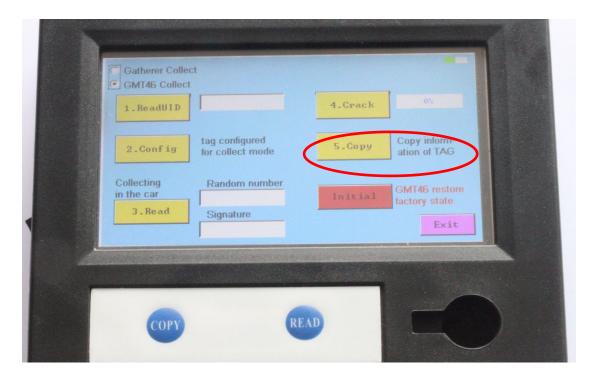

5,New key copy. Put the key which already collected information vertically into the bottom right corner of the hole, click on "Copy". Screen will display "copy successful" message.

6、 If in the process, chip key copy failed, put the key into bottom right corner of the hole, click on "Initialize", restart again from the first step.