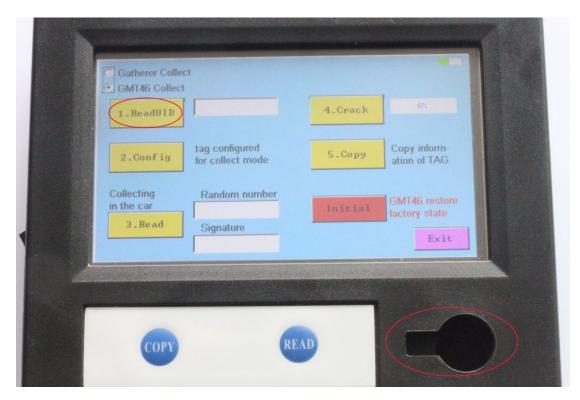

3, This page is a copy of the ID46-chip page, now it is copying ID46 chip.

3.1 Vert Put the original chip vertically into the bottom right corner of the hole, click on " read UID". Note: Do not going to be flat on the hole nearby, this is not easy to read information inside the chip.