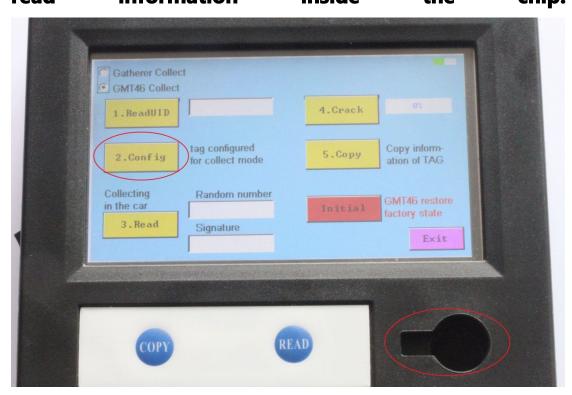

3.2 • Put the new key vertically into the bottom right corner of the hole, click on "Conf ig". Note: Do not going to be flat on the hole nearby, this is not easy to read information inside the chip.

3.3 Use new car key collect information in car, first of all, take a key blank, put the new key into the key blank, insert the car key hole, four consecutive starts, each time interval of 3-5 seconds