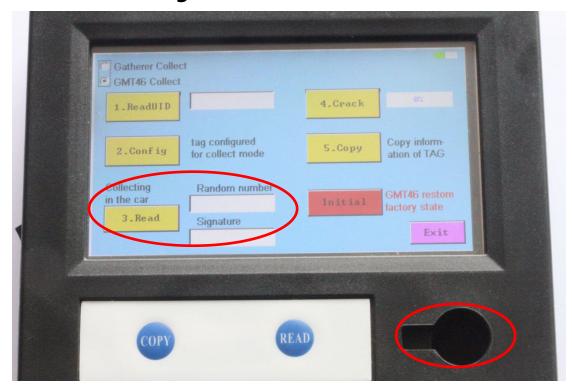

3.4 Vector Put the key which already collected information vertically into the bottom right corner of the hole, click on " read". Screen will appear a set of "random number" and "signature".

4, After crack Original key , put the original key hole

vertically into the bottom right corner, click on " crack", the screen will display the progress of the original key crack.

| Collecting<br>in the car<br>3.Read | tag configured<br>for collect mode<br>Random number<br>Signature | 4.Crack<br>5.Copy<br>Initial | 02<br>Copy information of TAG<br>GMT46 restore<br>factory state<br>Exit |  |
|------------------------------------|------------------------------------------------------------------|------------------------------|-------------------------------------------------------------------------|--|
|                                    |                                                                  |                              |                                                                         |  |