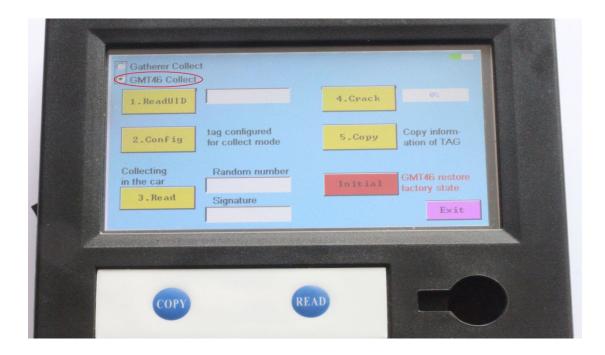

## 468 KEY PRO third generation Operating Instructions

operate steps:

1,Turn on the Left switch of 468 KEY PRO third generation, after turn on it, the main interface pops up. Then click "COPY".

2, click "CMT46 collect" Upper left corner of the screen.

3, This page is a copy of the ID46-chip page, now it is copying ID46 chip.

3.1 Vert Put the original chip vertically into the bottom right corner of the hole, click on " read UID". Note: Do not going to be flat on the hole nearby, this is not easy to read information inside the chip.