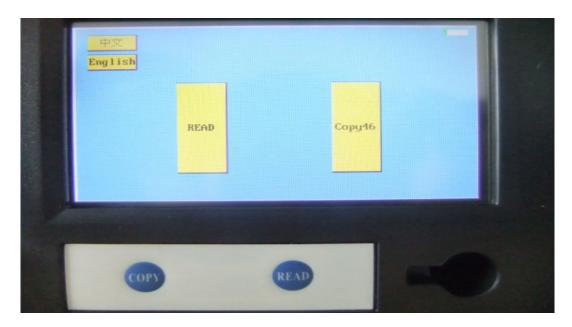

## 468 KEY PRO third generation Operating Instructions

operate steps:

1,Turn on the Left switch of 468 KEY PRO third generation, after turn on it, the main interface pops up. Then click "COPY".

2, click "CMT46 collect" Upper left corner of the screen.